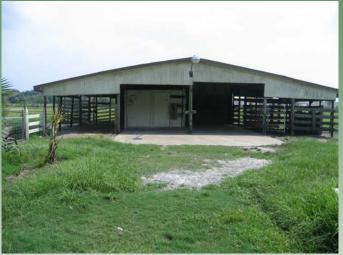

### 8705 Erie Court, Parrish

- 3 Bedrooms 1 Bath
- Living Area 1600 sf
- New Carpet and Paint
- Central Heat and A/C

- 3-Stall Barn (1500 sf)
- Tack Room with A/C
- Fenced and Cross-fenced
- 5 Acres of Pasture and Riding