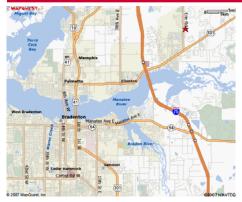

Off of Erie Road between US-301 and Buffalo Creek Golf Course. Two miles east of I-75 at Prime Outlet Mall. Very close to groceries, shopping, restaurants, hardware, and feed stores. In developing NE Manatee.

#### Directions to site:

Drive east on 301-North past I-75. Turn north on Erie Road. North one mile to Erie Court. Right (east) onto road. Next to last house on the right.