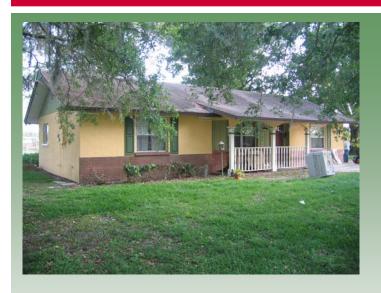

### 8705 Erie Court, Parrish

- 3 Bedrooms 1 Bath
- Living Area 1600 sf
- New Carpet and Paint
- Central Heat and A/C

- 3-Stall Barn (1500 sf)
- Tack Room with A/C
- Fenced and Cross-fenced
- 5 Acres of Pasture and Riding