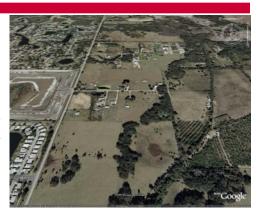

Off of Erie Road between US-301 and Buffalo Creek Golf Course. Two miles east of I-75 at Prime Outlet Mall. Very close to groceries, shopping, restaurants, hardware, and feed stores. In developing NE Manatee.

#### Directions to site:

Drive east on 301-North past I-75. Turn north on Erie Road. North one mile to Erie Court. Right (east) onto road. Next to last house on the right.